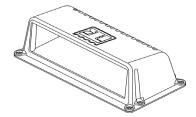

# New in-cab install kit

- Compact design to mount TouchLog
- Easy accessibility to TouchLog function buttons
- Flexibility in mounting locations (flat surface only)
- · Dashboard mount
- · Wall mount
- · Ceiling mount