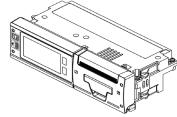

# **Flexibility**

- Equipped with its own independent sensors for use with all makes of temperature control equipment
- Will log temperature setpoint on Thermo King units equipped with SR-2, SR-3 or SR-4 controllers
- Can be installed in any standard radio DIN slot or dashboard mounted and setpoint changes or door openings will be captured in the ticket
- Also available in weatherproof IP 66 enclosure where an external mount is required