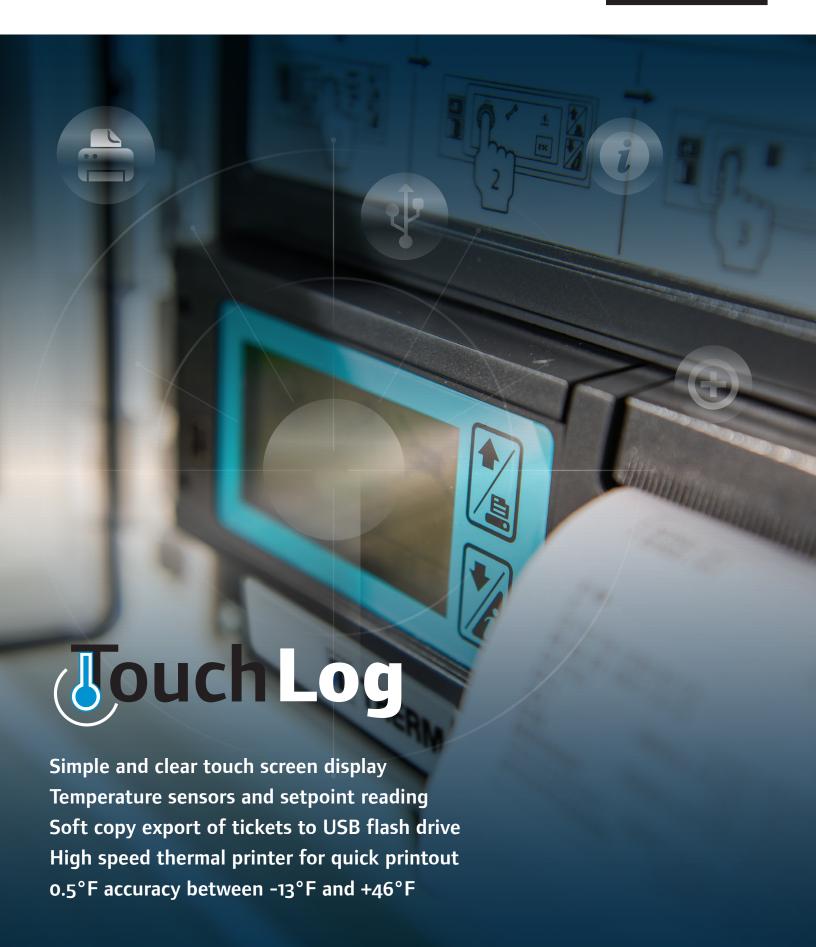

# **Flexibility**

- Equipped with its own independent sensors for use with all makes of temperature control equipment
- Will log temperature setpoint on Thermo King units equipped with SR-2, SR-3 or SR-4 controllers
- Can be installed in any standard radio DIN slot or dashboard mounted and setpoint changes or door openings will be captured in the ticket
- Also available in weatherproof IP 66 enclosure where an external mount is required

# Connectivity

- 6 configurable inputs: analog for temperature sensors (NTC) or digital for open/close switch status
- 1 digital output for connection to external light or buzzer
- 1 USB port for PC connection or for exporting a soft copy ticket to a flash drive
- Up to 3 serial communication ports (RS232/RS485) for a connection to a:
  - Thermo King unit controller for temperature setpoint, door status or defrost
  - Thermo King telematics solution TracKing®
  - 3rd party telematics