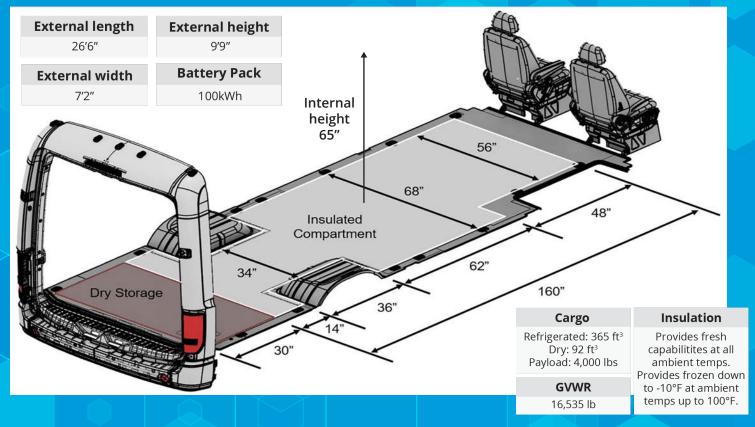

#### **VEHICLE SPECIFICATIONS**

The refrigerated V8100 offers the highest payload in the industry and a durable Class-5 platform.